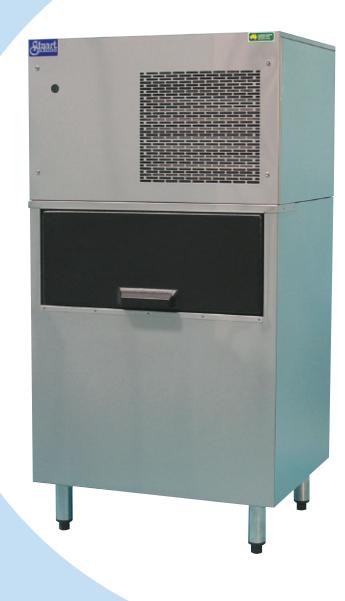

#### SC-130 Ice Cuber

- Fully microprocessor controlled
- Lifetime warranty\* on microprocessor
- 2 years warranty\* on all other parts and labour
- All locally sourced components replacement parts are cheaper and more readily available
- 304 grade Stainless Steel Cabinet
- Food grade polyethylene bin liner with non CFC foamed-in-place insulation
- Nickel plated, double-sided evaporator
- Capacity: up to 152kg per day
- Ice Storage Capacity: up to 100kg
- Compact: Only 730 x 600 x 1438mm
- Can be supplied with or without storage bin
- Easy maintenance. Convenient access to all components
- Minimal water wastage
- Available as self-contained air cooled, remote air cooled or water cooled
- Australian designed
- Australian made
- Australian owned