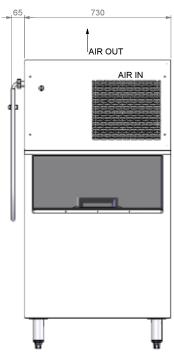

#### SC-130 Ice Cuber

- Fully microprocessor controlled
- Lifetime warranty\* on microprocessor
- 2 years warranty\* on all other parts and labour
- All locally sourced components replacement parts are cheaper and more readily available
- 304 grade Stainless Steel Cabinet
- Food grade polyethylene bin liner with non CFC foamed-in-place insulation
- Nickel plated, double-sided evaporator
- Capacity: up to 152kg per day
- Ice Storage Capacity: up to 100kg
- Compact: Only 730 x 600 x 1438mm
- Can be supplied with or without storage bin
- Easy maintenance. Convenient access to all components
- Minimal water wastage
- Available as self-contained air cooled, remote air cooled or water cooled
- Australian designed
- Australian made
- Australian owned