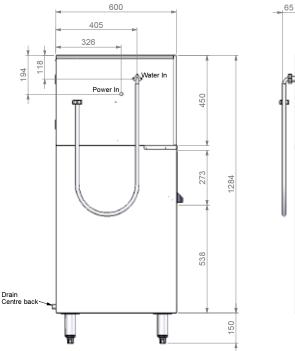

#### SC-130 Ice Cuber

- Fully microprocessor controlled
- Lifetime warranty\* on microprocessor
- 2 years warranty\* on all other parts and labour
- All locally sourced components replacement parts are cheaper and more readily available
- 304 grade Stainless Steel Cabinet
- Food grade polyethylene bin liner with non CFC foamed-in-place insulation
- Nickel plated, double-sided evaporator
- Capacity: up to 152kg per day
- Ice Storage Capacity: up to 100kg
- Compact: Only 730 x 600 x 1438mm
- Can be supplied with or without storage bin
- Easy maintenance. Convenient access to all components
- Minimal water wastage
- Available as self-contained air cooled, remote air cooled or water cooled
- Australian designed
- Australian made
- Australian owned

#### **Power**

Voltage -240-50Hz Amps -3.8

(10 Amp GPO)

## **Water Supply Requirements**

3/4" BSP male stop cock within 1.5 metres of left hand side of machine

## **Drainage**

Floor waste within 2 metres of machine

| Ice Making Capacity        |                          |                           |  |  |
|----------------------------|--------------------------|---------------------------|--|--|
| Ambient Temp<br>(°Celcius) | Water Temp<br>(°Celcius) | Kilograms<br>Per 24 Hours |  |  |
| 21                         | 15                       | 152                       |  |  |
| 21                         | 21                       | 138                       |  |  |
| 32                         | 21                       | 106                       |  |  |
| 38                         | 21                       | 96                        |  |  |